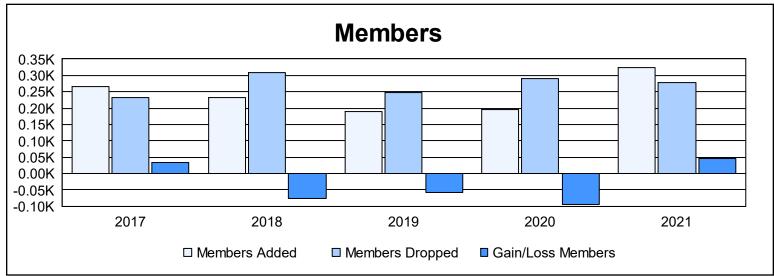

District 35 O As of June 2021 Cumulative

| Year      | New<br>Clubs | Dropped<br>Clubs | Gain/<br>Loss<br>Clubs | New<br>Members | Charter<br>Members | Reinstate<br>Members | Transfer<br>Members | Total<br>Member<br>Added | Total<br>Members<br>Dropped | Gain/<br>Loss<br>Members |
|-----------|--------------|------------------|------------------------|----------------|--------------------|----------------------|---------------------|--------------------------|-----------------------------|--------------------------|
| 2016-2017 | 2            | 1                | 1                      | 185            | 49                 | 5                    | 27                  | 266                      | 231                         | 35                       |
| 2017-2018 | 1            | 1                | 0                      | 170            | 27                 | 14                   | 22                  | 233                      | 309                         | -76                      |
| 2018-2019 | 0            | 4                | -4                     | 153            | 4                  | 11                   | 22                  | 190                      | 249                         | -59                      |
| 2019-2020 | 0            | 1                | -1                     | 101            | 4                  | 66                   | 24                  | 195                      | 289                         | -94                      |
| 2020-2021 | 2            | 2                | 0                      | 210            | 75                 | 19                   | 20                  | 324                      | 279                         | 45                       |
| Average   | 1            | 2                | -1                     | 164            | 32                 | 23                   | 23                  | 242                      | 271                         | -30                      |