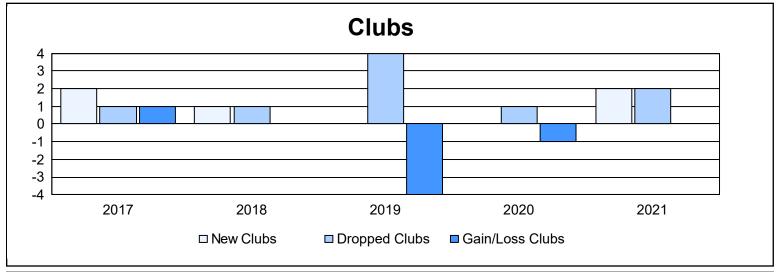

District 35 O As of June 2021 Cumulative

| Year      | New<br>Clubs | Dropped<br>Clubs | Gain/<br>Loss<br>Clubs | New<br>Members | Charter<br>Members | Reinstate<br>Members | Transfer<br>Members | Total<br>Member<br>Added | Total<br>Members<br>Dropped | Gain/<br>Loss<br>Members |
|-----------|--------------|------------------|------------------------|----------------|--------------------|----------------------|---------------------|--------------------------|-----------------------------|--------------------------|
| 2016-2017 | 2            | 1                | 1                      | 185            | 49                 | 5                    | 27                  | 266                      | 231                         | 35                       |
| 2017-2018 | 1            | 1                | 0                      | 170            | 27                 | 14                   | 22                  | 233                      | 309                         | -76                      |
| 2018-2019 | 0            | 4                | -4                     | 153            | 4                  | 11                   | 22                  | 190                      | 249                         | -59                      |
| 2019-2020 | 0            | 1                | -1                     | 101            | 4                  | 66                   | 24                  | 195                      | 289                         | -94                      |
| 2020-2021 | 2            | 2                | 0                      | 210            | 75                 | 19                   | 20                  | 324                      | 279                         | 45                       |
| Average   | 1            | 2                | -1                     | 164            | 32                 | 23                   | 23                  | 242                      | 271                         | -30                      |